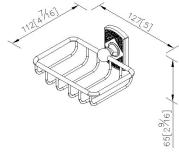

unit: mm[inch]

Certifictaion:

- Fixing Kits: 1.SUS 304 Stainless Steel Screws \*2
- 2. Plastic Anchors \*2
- 3. Material of Wall Mount Bracket: Stainless Steel (SUS 304) \*1