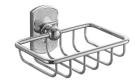

# **Byzantine**

Shower Basket 6863-87-80SV

# **DESCRIPTION:**

- 1.Brass of forging body meets JIS 3771 standard.
- 2. Premium metal construction for durability.
- 3. Justime finishes resist corrosion and tarnish.
- 4. Finish meets the standard of ASTM-SC2.
- 5. Correctly installed product's loading is 5 kgf.
- 6. Coordinates with other products in 6863 collection.