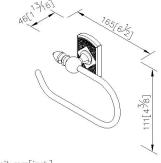

## **Byzantine**



# Toilet Tissue Holder 6863-40-80SV

#### **INTRODUCTION:**

The base had been modeled with ancient shield and halberd shape, the unique style leaving endless imagination, and make people feel like being in the gorgeous European-style palace.



#### **DESCRIPTION:**

- 1.Brass of forging body meets JIS 3771 standard.
- 2. Premium metal construction for durability.
- 3. Justime finishes resist corrosion and tarnish.
- 4. Finish meets the standard of ASTM-SC2.
- 5. Correctly installed product's loading is 5 kgf.
- 6. Coordinates with other products in 6863 collection.



unit: mm[inch]

### Certifictaion:

#### **Fixing Kits:**

- 1. SUS 304 Stainless Steel Screws \*2
- 2. Plastic Anchors \*2
- 3. Material of Wall Mount Bracket: Stainless Steel (SUS 304) \*1



#### AWARD: