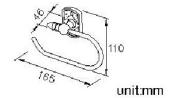

*Byzantine**



# Toilet Tissue Holder 6863-40-80SV

#### **INTRODUCTION:**

The base had been modeled with ancient shield and halberd shape, the unique style leaving endless imagination, and make people feel like being in the gorgeous European-style palace.



#### **DESCRIPTION:**

- 1.Brass of forging body meets JIS 3771 standard.
- 2. Premium metal construction for durability.
- 3. Justime finishes resist corrosion and tarnish.
- 4. Finish meets the standard of ASTM-SC2.
- 5. Correctly installed product's loading is 5 kgf.
- 6. Coordinates with other products in 6863 collection.



unit: mm[inch]

### Certifictaion:

#### **Fixing Kits:**

- 1. SUS 304 Stainless Steel Screws \*2
- 2. Plastic Anchors \*2
- 3. Material of Wall Mount Bracket: Stainless Steel (SUS 304) \*1



#### AWARD: