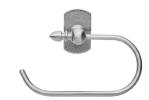

# Toilet Tissue Holder 6863-40-80SV

#### **INTRODUCTION:**

The base had been modeled with ancient shield and halberd shape, the unique style leaving endless imagination, and make people feel like being in the gorgeous European-style palace.