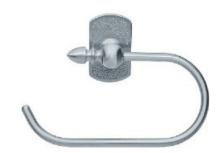

# Toilet Tissue Holder 6863-40-80SV

#### **INTRODUCTION:**

The base had been modeled with ancient shield and halberd shape, the unique style leaving endless imagination, and make people feel like being in the gorgeous European-style palace.