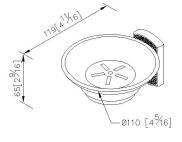

# **Byzantine**



Soap Dish 6863-20-80SV

### **INTRODUCTION:**

The base had been modeled with ancient shield and halberd shape, the unique style leaving endless imagination, and make people feel like being in the gorgeous European-style palace.



## **DESCRIPTION:**

- 1.Brass of forging body meets JIS 3771 standard.
- 2. Premium metal construction for durability.
- 3. Justime finishes resist corrosion and tarnish.
- 4. Finish meets the standard of ASTM-SC2.
- 5. Correctly installed product's loading is 2 kgf.
- 6. Transparent glass soap dish.
- 7. Coordinates with other products in 6863 collection.



unit:mm[inch]

# Fixing Kits:

Certifictaion:

- 1. SUS 304 Stainless Steel Screws \*2
- 2. Plastic Anchors \*2
- 3. Material of Wall Mount Bracket: Stainless Steel (SUS 304) \*1



### AWARD:



unit:mm