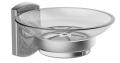

# **Byzantine**

Soap Dish 6863-20-80SV

## **DESCRIPTION:**

- 1.Brass of forging body meets JIS 3771 standard.
- 2. Premium metal construction for durability.
- 3. Justime finishes resist corrosion and tarnish.
- 4. Finish meets the standard of ASTM-SC2.
- 5. Correctly installed product's loading is 2 kgf.
- 6. Transparent glass soap dish.
- 7. Coordinates with other products in 6863 collection.