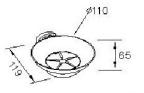

ntine**



Soap Dish 6863-20-80SV

### **INTRODUCTION:**

The base had been modeled with ancient shield and halberd shape, the unique style leaving endless imagination, and make people feel like being in the gorgeous European-style palace.



## **DESCRIPTION:**

- 1.Brass of forging body meets JIS 3771 standard.
- 2. Premium metal construction for durability.
- 3. Justime finishes resist corrosion and tarnish.
- 4. Finish meets the standard of ASTM-SC2.
- 5. Correctly installed product's loading is 2 kgf.
- 6. Transparent glass soap dish.
- 7. Coordinates with other products in 6863 collection.



unit:mm[inch]

# Fixing Kits:

Certifictaion:

- 1. SUS 304 Stainless Steel Screws \*2
- 2. Plastic Anchors \*2
- 3. Material of Wall Mount Bracket: Stainless Steel (SUS 304) \*1



### AWARD:



unit:mm