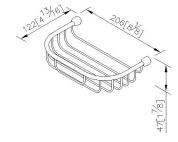

# **Point**



Shower Basket 6861-87-80CP

### **INTRODUCTION:**

A bathroom not only being a place for bathing, the arrangements of accessories shows personal taste. 6861 series become a choice of the bathing space with perfect match of "U" shape bracket match with the gold base.



## **DESCRIPTION:**

- 1.Brass meets JIS 3604 standard.
- 2. Premium metal construction for durability.
- 3. Justime finishes resist corrosion and tarnish.
- 4. Finish meets the standard of ASTM-SC2.
- 5. Correctly installed product's loading is 5 kgf.
- 6. Coordinates with other products in 6861 collection.



unit: mm[inch]

# Certifictaion:

# **Fixing Kits:**

1.SUS 304 Stainless Steel Screws\*2 Hex Key2.0mm\*1 Plastic Anchors\*2

### AWARD: