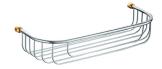

# **Point**

Basket 6861-86-80CP

### **INTRODUCTION:**

A bathroom not only being a place for bathing, the arrangements of accessories shows personal taste. 6861 series become a choice of the bathing space with perfect match of "U" shape bracket match with the gold base.

## **DESCRIPTION:**

- 1.Brass meets JIS 3604 standard.
- 2. Premium metal construction for durability.
- 3. Justime finishes resist corrosion and tarnish.
- 4. Finish meets the standard of ASTM-SC2.
- 5. Correctly installed product's loading is 5 kgf.
- 6. Coordinates with other products in 6861 collection.