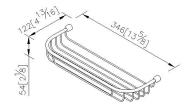

# **Point**



Basket 6861-86-80CP

### **INTRODUCTION:**

A bathroom not only being a place for bathing, the arrangements of accessories shows personal taste. 6861 series become a choice of the bathing space with perfect match of "U" shape bracket match with the gold base.



## **DESCRIPTION:**

- 1.Brass meets JIS 3604 standard.
- 2. Premium metal construction for durability.
- 3. Justime finishes resist corrosion and tarnish.
- 4. Finish meets the standard of ASTM-SC2.
- 5. Correctly installed product's loading is 5 kgf.
- 6. Coordinates with other products in 6861 collection.



unit:mm[inch]

# Certifictaion:

# **Fixing Kits:**

1.SUS 304 Stainless Steel Screws\*2 Hex Key2.0mm\*1 Plastic Anchors\*2

### AWARD: