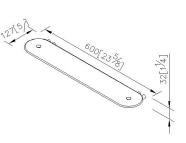

## Shelf 6861-70-80CP

## **INTRODUCTION:**

A bathroom not only being a place for bathing, the arrangements of accessories shows personal taste. 6861 series become a choice of the bathing space with perfect match of "U" shape bracket match with the gold base.

- 1. Transparent tempered glass could be provided safer to user.
- 2.Brass of sand-casting body meets JIS 3604 standard.
- 3. Premium metal construction for durability.
- 4.Justime finishes resist corrosion and tarnish.
- 5. Finish meets the standard of ASTM-SC2.
- 6.Correctly installed product's loading is 5 kgf.
- 7.Coordinates with other products in 6861 collection.

**Certifictaion:** 

Fixing Kits: 1.SUS 304 Stainless Steel Screws\*4 Hex Key2.0mm\*1 Plastic Anchors\*4

AWARD:

unit:mm[inch]