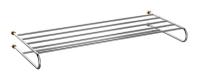

## **INTRODUCTION:**

A bathroom not only being a place for bathing, the arrangements of accessories shows personal taste. 6861 series become a choice of the bathing space with perfect match of "U" shape bracket match with the gold base.

## **DESCRIPTION:**

1.Brass meets JIS 3604 standard.

2.Premium metal construction for durability.

3.Justime finishes resist corrosion and tarnish.

4. Finish meets the standard of ASTM-SC2.

5.Correctly installed product's loading is 5 kgf.