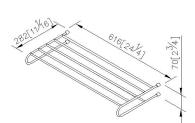

## **INTRODUCTION:**

A bathroom not only being a place for bathing, the arrangements of accessories shows personal taste. 6861 series become a choice of the bathing space with perfect match of "U" shape bracket match with the gold base.





unit:mm[inch]

## **DESCRIPTION:**

1.Brass meets JIS 3604 standard.

2.Premium metal construction for durability.

3.Justime finishes resist corrosion and tarnish.

4. Finish meets the standard of ASTM-SC2.

5.Correctly installed product's loading is 5 kgf.

6.Coordinates with other products in 6861 collection.

**Certifictaion:** 

Fixing Kits: 1.SUS 304 Stainless Steel Screws\*4 Hex Key2.0mm\*1 Plastic Anchors\*4

AWARD: