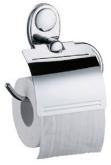

## Toilet Tissue Holder W/Lid 6860-41-81CP

## **DESCRIPTION:**

- 1.Brass of forging body meets JIS 3771 standard.
- 2. Premium metal construction for durability.
- 3.Justime finishes resist corrosion and tarnish.
- 4. Finish meets the standard of ASTM-SC2.
- 5.Correctly installed product's loading is 5 kgf.
- 6.Coordinates with other products in 6860 collection.