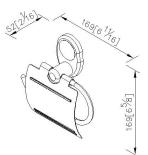

## Toilet Tissue Holder W/Lid 6860-41-81CP

**Certifictaion:** 

Fixing Kits:

1. SUS 304 Stainless Steel Screws \*2 2. Plastic Anchors \*2

AWARD:

unit:mm[inch]