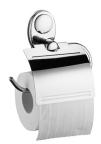

## Toilet Tissue Holder W/Lid 6860-41-81CP

## **DESCRIPTION:**

- 1.Brass of forging body meets JIS 3771 standard.
- 2. Premium metal construction for durability.
- 3.Justime finishes resist corrosion and tarnish.
- 4. Finish meets the standard of ASTM-SC2.
- 5.Correctly installed product's loading is 5 kgf.
- 6.Coordinates with other products in 6860 collection.