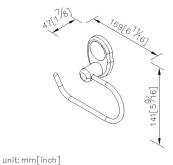

## Olivia



# Toilet Tissue Holder 6860-40-81CP

#### **INTRODUCTION:**

A compact round pebbles was formed by the long accumulation. Obtain the inspiration from the pebble, the base had been designed with simple characteristic.



### **DESCRIPTION:**

- 1.Brass of forging body meets JIS 3771 standard.
- 2. Premium metal construction for durability.
- 3. Justime finishes resist corrosion and tarnish.
- 4. Finish meets the standard of ASTM-SC2.
- 5. Correctly installed product's loading is 5 kgf.
- 6. Coordinates with other products in 6860 collection.



Certifictaion:

## **Fixing Kits:**

- 1. SUS 304 Stainless Steel Screws \*2
- 2. Plastic Anchors \*2



AWARD: