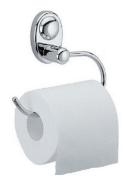

## Olivia



# Toilet Tissue Holder 6860-40-81CP

#### **INTRODUCTION:**

A compact round pebbles was formed by the long accumulation. Obtain the inspiration from the pebble, the base had been designed with simple characteristic.



### **DESCRIPTION:**

- 1.Brass of forging body meets JIS 3771 standard.
- 2. Premium metal construction for durability.
- 3. Justime finishes resist corrosion and tarnish.
- 4. Finish meets the standard of ASTM-SC2.
- 5. Correctly installed product's loading is 5 kgf.
- 6. Coordinates with other products in 6860 collection.



Certifictaion:

## **Fixing Kits:**

- 1. SUS 304 Stainless Steel Screws \*2
- 2. Plastic Anchors \*2



AWARD: