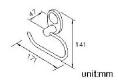

## Olivia



# Toilet Tissue Holder 6860-40-81CP

#### **INTRODUCTION:**

A compact round pebbles was formed by the long accumulation. Obtain the inspiration from the pebble, the base had been designed with simple characteristic.



### **DESCRIPTION:**

- 1.Brass of forging body meets JIS 3771 standard.
- 2. Premium metal construction for durability.
- 3. Justime finishes resist corrosion and tarnish.
- 4. Finish meets the standard of ASTM-SC2.
- 5. Correctly installed product's loading is 5 kgf.
- 6. Coordinates with other products in 6860 collection.



Certifictaion:

## **Fixing Kits:**

- 1. SUS 304 Stainless Steel Screws \*2
- 2. Plastic Anchors \*2



AWARD: