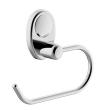

## Olivia



# Toilet Tissue Holder 6860-40-81CP

#### **INTRODUCTION:**

A compact round pebbles was formed by the long accumulation. Obtain the inspiration from the pebble, the base had been designed with simple characteristic.



### **DESCRIPTION:**

- 1.Brass of forging body meets JIS 3771 standard.
- 2. Premium metal construction for durability.
- 3. Justime finishes resist corrosion and tarnish.
- 4. Finish meets the standard of ASTM-SC2.
- 5. Correctly installed product's loading is 5 kgf.
- 6. Coordinates with other products in 6860 collection.



Certifictaion:

## **Fixing Kits:**

- 1. SUS 304 Stainless Steel Screws \*2
- 2. Plastic Anchors \*2



AWARD: