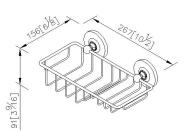

## Basket 6859-85-80CP

**Certifictaion:** 

Fixing Kits: 1.SUS 304 Stainless Steel Screws\*4 Plastic Anchors\*4 Material of Wall Mount Bracket: Stainless Steel (SUS 304)\*2

AWARD:

unit:mm[inch]