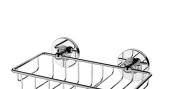

## Basket 6859-85-80CP

## INTRODUCTION:

Designing the overlapping of circle line for enriching the gentle and agreeable sense. The simple and elegant style become best choice of the bathing space.

- 1.Brass of forging body meets JIS 3771 standard.
- 2.Premium metal construction for durability.
- 3. Justime finishes resist corrosion and tarnish.
- 4.Finish meets the standard of ASTM-SC2.
- 5.Correctly installed product's loading is 5 kgf.
- 6.Coordinates with other products in 6859 collection.