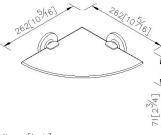

## DESCRIPTION:

- 1.Brass of forging body meets JIS 3771 standard.
- 2. Premium metal construction for durability.
- 3. Justime finishes resist corrosion and tarnish.
- 4.Finish meets the standard of ASTM-SC2.
- 5.Correctly installed product's loading is 5 kgf.
- 6.Tempered glass (245\*245\*6mm).

1.SUS 304 Stainless Steel Screws\*4

7.Coordinates with other products in 6859 collection.

Material of Wall Mount Bracket: Steel with zinc plating\*2