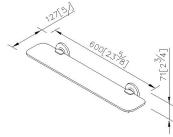

## **INTRODUCTION:**

Designing the overlapping of circle line for enriching the gentle and agreeable sense. The simple and elegant style become best choice of the bathing space.

unit:mm[inch]

Brass of forging body meets JIS 3771 standard.
Premium metal construction for durability.

3.Justime finishes resist corrosion and tarnish.

4. Finish meets the standard of ASTM-SC2.

5.Correctly installed product's loading is 5 kgf.

6.Tempered glass(600\*110\*R25\*6mm).

1.SUS 304 Stainless Steel Screws\*2

7.Coordinates with other products in 6859 collection.

Material of Wall Mount Bracket: Steel with zinc plating\*1

**Certifictaion:** 

**Fixing Kits:** 

Plastic Anchors\*2

**DESCRIPTION:** 

AWARD:

3