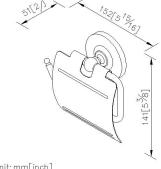

# Mercurial



Toilet Tissue Holder W/Lid 6859-41-80CP

### **INTRODUCTION:**

Designing the overlapping of circle line for enriching the gentle and agreeable sense. The simple and elegant style become best choice of the bathing space.



## **DESCRIPTION:**

- 1.Brass of forging body meets JIS 3771 standard.
- 2. Premium metal construction for durability.
- 3. Justime finishes resist corrosion and tarnish.
- 4. Finish meets the standard of ASTM-SC2.
- 5. Correctly installed product's loading is 5 kgf.
- 6. Coordinates with other products in 6859 collection.



unit:mm[inch]

# Certifictaion:

# **Fixing Kits:**

1.SUS 304 Stainless Steel Screws\*2 Plastic Anchors\*2 Material of Wall Mount Bracket: Steel with zinc plating\*1

### AWARD: