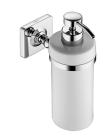

# **Timeless**

Soap Dispenser 6858-25-80CP

#### **INTRODUCTION:**

The overall had designed with square and round shape, the smooth square base set off texture of metallic metallicity, which created perfect coordination with circle line.

### **DESCRIPTION:**

- 1.Porcelain soap dispenser.
- 2.Brass meets JIS 3604 standard.
- 3. Premium metal construction for durability.
- 4. Justime finishes resist corrosion and tarnish.
- 5. Finish meets the standard of ASTM-SC2.
- 6. Correctly installed product's loading is 2 kgf.
- 7. Coordinates with other products in Timeless Collection.