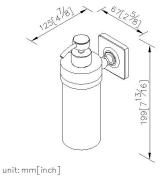

# **Timeless**

Soap Dispenser 6858-25-80CP

### **DESCRIPTION:**

- 1.Porcelain soap dispenser.
- 2.Brass meets JIS 3604 standard.
- 3. Premium metal construction for durability.
- 4. Justime finishes resist corrosion and tarnish.
- 5. Finish meets the standard of ASTM-SC2.
- 6. Correctly installed product's loading is 2 kgf.
- 7. Coordinates with other products in Timeless Collection.