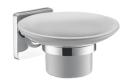

# **Timeless**

Soap Dish 6858-20-80CP

### **DESCRIPTION:**

- 1.Porcelain soap dish.
- 2.Brass meets JIS 3604 standard.
- 3. Premium metal construction for durability.
- 4. Justime finishes resist corrosion and tarnish.
- 5. Finish meets the standard of ASTM-SC2.
- 6. Correctly installed product's loading is 2 kgf.
- 7. Coordinates with other products in Timeless Collection.