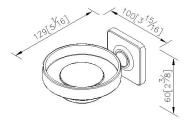

# **Timeless**



Soap Dish 6858-20-80CP

#### **INTRODUCTION:**

The overall had designed with square and round shape, the smooth square base set off texture of metallic metallicity, which created perfect coordination with circle line.



### **DESCRIPTION:**

- 1.Porcelain soap dish.
- 2.Brass meets JIS 3604 standard.
- 3. Premium metal construction for durability.
- 4. Justime finishes resist corrosion and tarnish.
- 5. Finish meets the standard of ASTM-SC2.
- 6. Correctly installed product's loading is 2 kgf.
- 7. Coordinates with other products in Timeless Collection.



Certifictaion: unit: mm[inch]

## **Fixing Kits:**

SUS 304 Stainless Steel Screws x2 Plastic Anchors x2 Material of Wall Mount Bracket: Steel with zinc plating x1

#### AWARD: