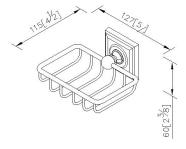

# Century



Shower Basket 6857-87-80CP

### **INTRODUCTION:**

The main base had been designed with the gradient square and circle line to shows the harmony between two different types, and also bring the visual impact.



### **DESCRIPTION:**

- 1.Brass of forging body meets JIS 3771 standard.
- 2. Premium metal construction for durability.
- 3. Justime finishes resist corrosion and tarnish.
- 4. Finish meets the standard of ASTM-SC2.
- 5. Correctly installed product's loading is 5 kgf.
- 6. Coordinates with other products in 6857 collection.



unit: mm[inch]

## Certifictaion:

### **Fixing Kits:**

1.SUS 304 Stainless Steel Screws\*2
Plastic Anchors\*2
Material of Wall Mount Bracket: Stainless Steel (SUS 304)\*1

### AWARD: