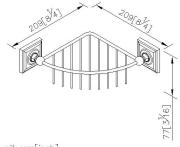

## Corner Basket 6857-86-80CP

## **Certifictaion:**

Fixing Kits: 1.SUS 304 Stainless Steel Screws\*2 Plastic Anchors\*2 Material of Wall Mount Bracket: Stainless Steel (SUS 304)\*1

AWARD:

unit:mm[inch]