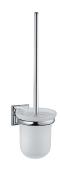

# Century

Toilet Brush Holder 6857-80-80CP

### **DESCRIPTION:**

- 1.Brass of forging body meets JIS 3771 standard.
- 2. Premium metal construction for durability.
- 3. Justime finishes resist corrosion and tarnish.
- 4. Finish meets the standard of ASTM-SC2.
- 5. Correctly installed product's loading is 2 kgf.
- 6.Frosted glass brush holder.
- 7.Brush with stainless steel nail.
- 8.Standard size of brush.
- 9. Coordinates with other products in 6857 collection.