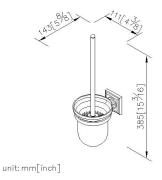

# Century

Toilet Brush Holder 6857-80-80CP

### **DESCRIPTION:**

- 1.Brass of forging body meets JIS 3771 standard.
- 2. Premium metal construction for durability.
- 3. Justime finishes resist corrosion and tarnish.
- 4. Finish meets the standard of ASTM-SC2.
- 5. Correctly installed product's loading is 2 kgf.
- 6.Frosted glass brush holder.
- 7.Brush with stainless steel nail.
- 8.Standard size of brush.
- 9. Coordinates with other products in 6857 collection.