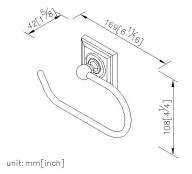

# Century



Toilet Tissue Holder 6857-40-80CP

#### **INTRODUCTION:**

The main base had been designed with the gradient square and circle line to shows the harmony between two different types, and also bring the visual impact.



#### **DESCRIPTION:**

- 1.Brass of forging body meets JIS 3771 standard.
- 2. Premium metal construction for durability.
- 3. Justime finishes resist corrosion and tarnish.
- 4. Finish meets the standard of ASTM-SC2.
- 5. Correctly installed product's loading is 5 kgf.
- 6. Coordinates with other products in 6857 collection.



# Certifictaion:

## **Fixing Kits:**

1.SUS 304 Stainless Steel Screws\*2
Plastic Anchors\*2
Material of Wall Mount Bracket: Steel with zinc plating\*1

### **AWARD:**