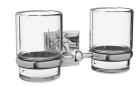

# Century

Tumbler Holder 6857-32-80CP

#### **INTRODUCTION:**

Chrome plating holder with elegant pattern, shows the noble of bathing space. Outstanding combination of lightweight glass and solid brass creates a perfect coordination. The tumbler laid stbably on the holder with special design of body shape.

### **DESCRIPTION:**

- 1.Brass of forging body meets JIS 3771 standard.
- 2. Premium metal construction for durability.
- 3. Justime finishes resist corrosion and tarnish.
- 4. Finish meets the standard of ASTM-SC2.
- 5. The simply design concept could be collocated with diverse space.
- 6. Correctly installed product's loading is 2 kgf.
- 7. Transparent glass tumbler.
- 8.Capacity: 180ml.
- 9. Coordinates with other products in 6857 collection.