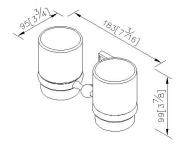

# Century



Tumbler Holder 6857-32-80CP

#### **INTRODUCTION:**

Chrome plating holder with elegant pattern, shows the noble of bathing space. Outstanding combination of lightweight glass and solid brass creates a perfect coordination. The tumbler laid stbably on the holder with special design of body shape.



### **DESCRIPTION:**

- 1.Brass of forging body meets JIS 3771 standard.
- 2. Premium metal construction for durability.
- 3. Justime finishes resist corrosion and tarnish.
- 4. Finish meets the standard of ASTM-SC2.
- 5. The simply design concept could be collocated with diverse space.
- 6. Correctly installed product's loading is 2 kgf.
- 7. Transparent glass tumbler.
- 8.Capacity: 180ml.
- 9. Coordinates with other products in 6857 collection.



unit: mm[inch]

## Certifictaion:

### **Fixing Kits:**

1.SUS 304 Stainless Steel Screws\*2 Plastic Anchors\*2

Material of Wall Mount Bracket: Steel with zinc plating\*1

#### AWARD: