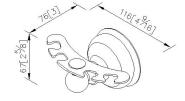

| Certifictaion: | mm[inch] |
|----------------|----------|
|----------------|----------|