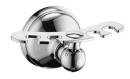

# Tooth Brush Holder 6848-35-80CP

### **INTRODUCTION:**

Unique body shape imitated chess style. Under the smooth and dexterous line, it contains the extraordinary and exotic mystery.

## **DESCRIPTION:**

- 1.Brass of forging body meets JIS 3771 standard.
- 2. Premium metal construction for durability.
- 3. Justime finishes resist corrosion and tarnish.
- 4. Finish meets the standard of ASTM-SC2.
- 5. The simply design concept could be collocated with diverse space.
- 6. Correctly installed product's loading is 2 kgf.
- 7. Coordinates with other products in 6848 collection.