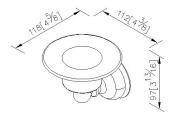

# **Grace**



Soap Dish 6848-20-80CP

### **INTRODUCTION:**

Unique body shape imitated chess style. Under the smooth and dexterous line, it contains the extraordinary and exotic mystery.



### **DESCRIPTION:**

- 1.Brass of forging body meets JIS 3771 standard.
- 2. Premium metal construction for durability.
- 3. Justime finishes resist corrosion and tarnish.
- 4. Finish meets the standard of ASTM-SC2.
- 5. The simply design concept could be collocated with diverse space.
- 6. Correctly installed product's loading is 2 kgf.
- 7.Frosted glass soap dish.
- 8. Coordinates with other products in 6848 collection.



Certifictaion: unit: mm[inch]

# **Fixing Kits:**

SUS 304 Stainless Steel Screws\*2 Plastic Anchors\*2 Material of Wall Mount Bracket\*1

#### AWARD: