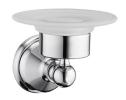

# **Grace**

Soap Dish 6848-20-80CP

### **DESCRIPTION:**

- 1.Brass of forging body meets JIS 3771 standard.
- 2. Premium metal construction for durability.
- 3. Justime finishes resist corrosion and tarnish.
- 4. Finish meets the standard of ASTM-SC2.
- 5. The simply design concept could be collocated with diverse space.
- 6. Correctly installed product's loading is 2 kgf.
- 7.Frosted glass soap dish.
- 8. Coordinates with other products in 6848 collection.