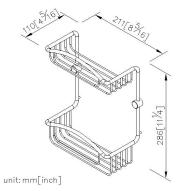

# Shower Caddy 6840-93-80CP

#### **INTRODUCTION:**

The basket features smooth lines in fluent, getting rid of metallics and brings aesthetics for household living. However, it still keeps the advatages of metal material, which is highly solid and durable.

## **DESCRIPTION:**

- 1.Brass meets JIS 3604 standard.
- 2. Premium metal construction for durability.
- 3. Justime finishes resist corrosion and tarnish.
- 4. Finish meets the standard of ASTM-SC2.
- 5. Correctly installed product's loading is 5 kgf.