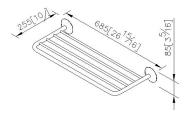

# Moonbow



Bath Towel Rack 6827-65-80CP

#### **INTRODUCTION:**

As base shape as bright moon hanging in the sky, the clean and pure surface emit a romantic and poetic aesthetic feeling.



## **DESCRIPTION:**

- 1.Brass meets JIS 3604 standard.
- 2. Premium metal construction for durability.
- 3. Justime finishes resist corrosion and tarnish.
- 4. Finish meets the standard of ASTM-SC2.
- 5. Correctly installed product's loading is 5 kgf.
- 6. Coordinates with other products in Moonbow collection.



Certifictaion: unit: mm[inch]

## **Fixing Kits:**

SUS 304 Stainless Steel Screws\*2 Hex Key2.5mm\*1 Plastic Anchors\*2

#### AWARD: