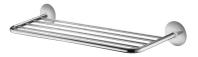

# Moonbow

Bath Towel Rack 6827-65-80CP

## **DESCRIPTION:**

- 1.Brass meets JIS 3604 standard.
- 2. Premium metal construction for durability.
- 3. Justime finishes resist corrosion and tarnish.
- 4. Finish meets the standard of ASTM-SC2.
- 5. Correctly installed product's loading is 5 kgf.
- 6. Coordinates with other products in Moonbow collection.