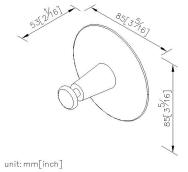

## Moonbow

Robe Hook 6827-50-80CP

## **DESCRIPTION:**

- 1.Brass meets JIS 3604 standard.
- 2. Premium metal construction for durability.
- 3. Justime finishes resist corrosion and tarnish.
- 4. Finish meets the standard of ASTM-SC2.
- 5. Correctly installed product's loading is 5 kgf.
- 6. Coordinates with other products in Moonbow collection.