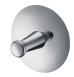

## Moonbow

Robe Hook 6827-50-80CP

## **INTRODUCTION:**

As base shape as bright moon hanging in the sky, the clean and pure surface emit a romantic and poetic aesthetic feeling.