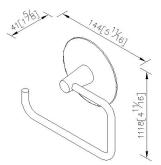

unit:mm[inch]

**Certifictaion:** 

Fixing Kits:

SUS 304 Stainless Steel Screws\*2 Hex Key2.5mm\*1 Plastic Anchors\*2

AWARD: