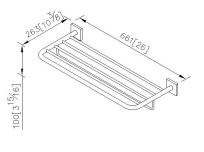

unit: mm[inch]

### **DESCRIPTION:**

- 1.Brass of body meets JIS 3604 standard
- 2. Premium metal construction for durability
- 3. Justime finishes resist corrosion and tarnish
- 4. Finish meets the standard of ASTM-SC2.
- 5. The simply design concept could be collocated with diverse space
- 6. Correctly installed product's loading is 5 kg f
- 7. The size of towel bar: 600mm
- 8. The design of rack can decrease the water accumulated
- 9. The towel rail adds the varied using mode
- 10. Coordinates with other products in Boulevard collection