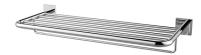

## **Boulevard**

Bath Towel Rack W/Rail 6818-66-81CP

### **DESCRIPTION:**

- 1.Brass of body meets JIS 3604 standard
- 2. Premium metal construction for durability
- 3. Justime finishes resist corrosion and tarnish
- 4. Finish meets the standard of ASTM-SC2.
- 5. The simply design concept could be collocated with diverse space
- 6. Correctly installed product's loading is 5 kg f
- 7. The size of towel bar: 600mm
- 8. The design of rack can decrease the water accumulated
- 9. The towel rail adds the varied using mode
- 10. Coordinates with other products in Boulevard collection