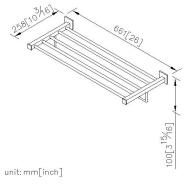

## **DESCRIPTION:**

- 1.Brass of body meets JIS 3604 standard
- 2. Premium metal construction for durability
- 3. Justime finishes resist corrosion and tarnish
- 4. Finish meets the standard of ASTM-SC2.
- 5. The simply design concept could be collocated with diverse space
- 6. Correctly installed product's loading is 5 kg f
- 7. The size of towel bar: 600mm
- 8. The design of rack can decrease the water accumulated
- 9. The towel rail adds the varied using mode
- 10. Coordinates with other products in Boulevard collection