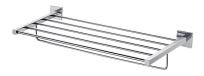

# **Boulevard**

Bath Towel Rack W/Rail 6818-66-80CP

## **DESCRIPTION:**

- 1.Brass of body meets JIS 3604 standard
- 2. Premium metal construction for durability
- 3. Justime finishes resist corrosion and tarnish
- 4. Finish meets the standard of ASTM-SC2.
- 5. The simply design concept could be collocated with diverse space
- 6. Correctly installed product's loading is 5 kg f
- 7. The size of towel bar: 600mm
- 8. The design of rack can decrease the water accumulated
- 9. The towel rail adds the varied using mode
- 10. Coordinates with other products in Boulevard collection