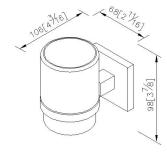

## **Boulevard**



Tumbler Holder 6818-30-80CP

### **INTRODUCTION:**

Combine the straight line with precise right angle, the square body symbolize steady, elevation and also high quality.



### **DESCRIPTION:**

- 1.Brass of body meets JIS 3604 standard
- 2. Premium metal construction for durability
- 3. Justime finishes resist corrosion and tarnish
- 4. Finish meets the standard of ASTM-SC2.
- 5. The simply design concept could be collocated with diverse space
- 6.Correctly installed product's loading is 2 kg f
- 7.Frosted glass tumbler
- 8.Capacity: 180ml
- 9. Coordinates with other products in Boulevard collection



unit:mm[inch]

# Certifictaion:

## **Fixing Kits:**

1.SUS 304 Stainless Steel Screws\*2

Plastic Anchors\*2

Material of Wall Mount Bracket: Steel with zinc plating\*1

### **AWARD:**