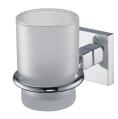

## **Boulevard**

Tumbler Holder 6818-30-80CP

### **DESCRIPTION:**

- 1.Brass of body meets JIS 3604 standard
- 2. Premium metal construction for durability
- 3. Justime finishes resist corrosion and tarnish
- 4. Finish meets the standard of ASTM-SC2.
- 5. The simply design concept could be collocated with diverse space
- 6.Correctly installed product's loading is 2 kg f
- 7.Frosted glass tumbler
- 8.Capacity: 180ml
- 9. Coordinates with other products in Boulevard collection