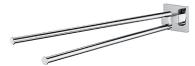

# Swivel Double Towel Bar 6818-12-80CP

#### **DESCRIPTION:**

- 1.Brass of body meets JIS 3604 standard
- 2. Premium metal construction for durability
- 3. Justime finishes resist corrosion and tarnish
- 4. Finish meets the standard of ASTM-SC2.
- 5. The simply design concept could be collocated with diverse space
- 6. Correctly installed product's loading is 4 kg f
- 7. The towel bars could be swiveled by user's required
- 8. Coordinates with other products in Boulevard collection