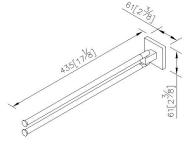

## **Boulevard**



# Swivel Double Towel Bar 6818-12-80CP

#### **INTRODUCTION:**

Combine the straight line with precise right angle, the square body symbolize steady, elevation and also high quality.



#### **DESCRIPTION:**

- 1.Brass of body meets JIS 3604 standard
- 2. Premium metal construction for durability
- 3. Justime finishes resist corrosion and tarnish
- 4. Finish meets the standard of ASTM-SC2.
- 5. The simply design concept could be collocated with diverse space
- 6. Correctly installed product's loading is 4 kg f
- 7. The towel bars could be swiveled by user's required
- 8. Coordinates with other products in Boulevard collection



unit:mm[inch]

## Certifictaion:

## **Fixing Kits:**

1.SUS 304 Stainless Steel Screws\*2 Plastic Anchors\*2 Material of Wall Mount Bracket\*1

### AWARD: