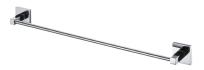

# **Boulevard**

Towel Bar 6818-10-80CP

### **DESCRIPTION:**

- 1.Brass of body meets JIS 3604 standard
- 2. Premium metal construction for durability
- 3. Justime finishes resist corrosion and tarnish
- 4. Finish meets the standard of ASTM-SC2.
- 5. The simply design concept could be collocated with diverse space
- 6. Correctly installed product's loading is 4 kg f
- 7. The size of towel bar: 600mm
- 8. Coordinates with other products in Boulevard collection