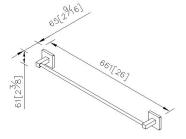

### **DESCRIPTION:**

- 1.Brass of body meets JIS 3604 standard
- 2. Premium metal construction for durability
- 3. Justime finishes resist corrosion and tarnish
- 4. Finish meets the standard of ASTM-SC2.
- 5. The simply design concept could be collocated with diverse space
- 6. Correctly installed product's loading is 4 kg f
- 7. The size of towel bar: 600mm
- 8. Coordinates with other products in Boulevard collection

unit:mm[inch]