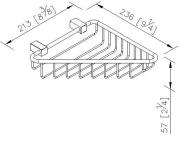

## **Cubic**



Corner Basket 6817-88-80CP

### **INTRODUCTION:**

The main body had been designed with lovable elongate square shape, it demonstrate the neat esthetic sensibilities.



### **DESCRIPTION:**

- 1.Brass of sand-casting body meets JIS 3604 standard
- 2. Premium metal construction for durability
- 3. Justime finishes resist corrosion and tarnish
- 4. Finish meets the standard of ASTM-SC2
- 5. Correctly installed product's loading is 5 kg f
- 6. Coordinates with other products in Cubic Collection



unit:mm[inch]

# Certifictaion:

## **Fixing Kits:**

1.SUS 304 Stainless Steel Screws \*2 Hex Key 1/8" \*1 Plastic Anchors \*2 Material of Wall Mount Bracket: Copper JIS3604 \*2

### **AWARD**: