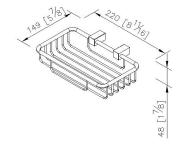

## **Cubic**



Basket 6817-86-80CP

### **INTRODUCTION:**

The main body had been designed with lovable elongate square shape, it demonstrate the neat esthetic sensibilities.



### **DESCRIPTION:**

- 1.Brass of sand-casting body meets JIS 3604 standard
- 2. Premium metal construction for durability
- 3. Justime finishes resist corrosion and tarnish
- 4. Finish meets the standard of ASTM-SC2
- 5. Correctly installed product's loading is 5 kg f
- 6. Coordinates with other products in Cubic Collection



unit:mm[inch]

# Certifictaion:

### **Fixing Kits:**

1.SUS 304 Stainless Steel Screws \*2 Hex Key 1/8" \*1 Plastic Anchors \*2 Material of Wall Mount Bracket: Copper JIS3604 \*2

### AWARD: