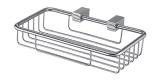

## **Cubic**

Basket 6817-86-80CP

### **INTRODUCTION:**

The main body had been designed with lovable elongate square shape, it demonstrate the neat esthetic sensibilities.

### **DESCRIPTION:**

- 1.Brass of sand-casting body meets JIS 3604 standard
- 2. Premium metal construction for durability
- 3. Justime finishes resist corrosion and tarnish
- 4. Finish meets the standard of ASTM-SC2
- 5. Correctly installed product's loading is 5 kg f
- 6. Coordinates with other products in Cubic Collection