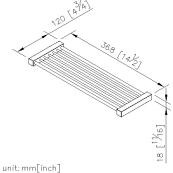

## **Cubic**

Shelf 6817-73-80CP

#### **INTRODUCTION:**

The main body had been designed with lovable elongate square shape, it demonstrate the neat esthetic sensibilities.