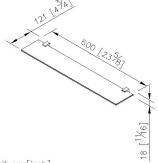

unit:mm[inch]

#### **DESCRIPTION:**

- 1.Brass of sand-casting body meets JIS 3604 standard
- 2. Premium metal construction for durability
- 3. Justime finishes resist corrosion and tarnish
- 4. Finish meets the standard of ASTM-SC2
- 5. Correctly installed product's loading is 5 kg f
- 6. Coordinates with other products in Cubic Collection
- 7.Tempered glass(600\*110\*6mm)