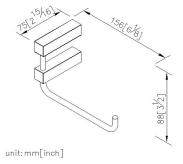

# **Cubic**

Toilet Tissue Holder 6817-42-80CP

### **INTRODUCTION:**

The main body had been designed with lovable elongate square shape, it demonstrate the neat esthetic sensibilities.