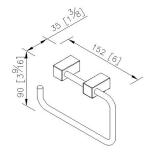

## **Cubic**



Toilet Tissue Holder 6817-40-80CP

### **INTRODUCTION:**

The main body had been designed with lovable elongate square shape, it demonstrate the neat esthetic sensibilities.



### **DESCRIPTION:**

- 1.Brass of sand-casting body meets JIS 3604 standard
- 2. Premium metal construction for durability
- 3. Justime finishes resist corrosion and tarnish
- 4. Finish meets the standard of ASTM-SC2
- 5. Correctly installed product's loading is 5 kg f
- 6. Coordinates with other products in Cubic Collection



unit: mm[inch]

# Certifictaion:

## **Fixing Kits:**

1.SUS 304 Stainless Steel Screws \*2 Hex Key 1/8" \*1 Plastic Anchors \*2 Material of Wall Mount Bracket: Copper JIS3604 \*2

### AWARD: