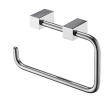

## **Cubic**

Toilet Tissue Holder 6817-40-80CP

### **INTRODUCTION:**

The main body had been designed with lovable elongate square shape, it demonstrate the neat esthetic sensibilities.

### **DESCRIPTION:**

- 1.Brass of sand-casting body meets JIS 3604 standard
- 2. Premium metal construction for durability
- 3. Justime finishes resist corrosion and tarnish
- 4. Finish meets the standard of ASTM-SC2
- 5. Correctly installed product's loading is 5 kg f
- 6. Coordinates with other products in Cubic Collection