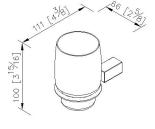

# **Cubic**



Tumbler Holder 6817-30-80CP

#### **INTRODUCTION:**

The main body had been designed with lovable elongate square shape, it demonstrate the neat esthetic sensibilities.



### **DESCRIPTION:**

- 1.Frosted glass tumbler
- 2.Brass of sand-casting body meets JIS 3604 standard
- 3. Premium metal construction for durability
- 4. Justime finishes resist corrosion and tarnish
- 5. Finish meets the standard of ASTM-SC2
- 6. Correctly installed product's loading is 2 kg f
- 7.Capacity: 220ml
- 8. Coordinates with other products in Cubic Collection



unit:mm[inch]

# Certifictaion:

# **Fixing Kits:**

1.SUS 304 Stainless Steel Screws Hex Key 1/8" \*1 Plastic Anchors \*1 Material of Wall Mount Bracket: Copper JIS3604 \*1

### AWARD: