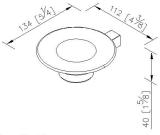

### **Certifictaion:**

Fixing Kits: 1.SUS 304 Stainless Steel Screws Hex Key 1/8" \*1 Plastic Anchors \*1 Material of Wall Mount Bracket: Copper JIS3604 \*1

AWARD:

unit:mm[inch]