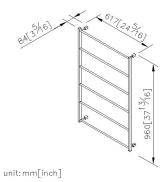

### **DESCRIPTION:**

- 1.Brass of sand-casting body meets JIS 3604 standard
- 2. Premium metal construction for durability
- 3. Justime finishes resist corrosion and tarnish
- 4. Finish meets the standard of ASTM-SC2
- 5. Correctly installed product's loading is 4 kg f
- 6. Coordinates with other products in Cubic Collection