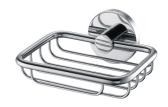

# **Simple**

Shower Basket 6810-87-80CP

#### **DESCRIPTION:**

- 1.Brass of forging body meets JIS 3771 standard
- 2. Premium metal construction for durability
- 3. Justime finishes resist corrosion and tarnish
- 4. Finish meets the standard of ASTM-SC2.
- 5. The simply design concept could be collocated with diverse space
- 6. Correctly installed product's loading is 5 kg f
- 7. The design of basket can decrease the water accumulated
- 8. Coordinates with other products in 6810 collection