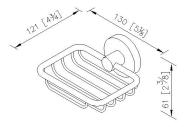

# **Simple**



Shower Basket 6810-87-80CP

#### **INTRODUCTION:**

Due to the simple design choices, it is easy to collocate in different environments.



#### **DESCRIPTION:**

- 1.Brass of forging body meets JIS 3771 standard
- 2. Premium metal construction for durability
- 3. Justime finishes resist corrosion and tarnish
- 4. Finish meets the standard of ASTM-SC2.
- 5. The simply design concept could be collocated with diverse space
- 6. Correctly installed product's loading is 5 kg f
- 7. The design of basket can decrease the water accumulated
- 8. Coordinates with other products in 6810 collection



unit:mm[inch]

## Certifictaion:

### **Fixing Kits:**

1.SUS 304 Stainless Steel Screws \*2 Hex Key2.0mm \*1 Plastic Anchors \*2 Material of Wall Mount Bracket: Stainless Steel (SUS 304) \*1

### AWARD: