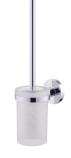

## Toilet Brush Holder 6810-81-80CP

## **INTRODUCTION:**

Due to the simple design choices, it is easy to collocate in different environments.

- 1.Brass of forging body meets JIS 3771 standard
- 2.Premium metal construction for durability
- 3.Justime finishes resist corrosion and tarnish
- 4. Finish meets the standard of ASTM-SC2.
- 5. The simply design concept could be collocated with diverse space
- 6.Correctly installed product's loading is 2 kg f
- 7. Frosted glass brush holder
- 8. Standard size of brush, it is easy to replace and keep environment clean.
- 9. Coordinates with other products in 6810 collection