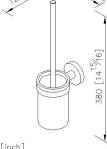

## **Certifictaion:**

Fixing Kits:

1.SUS 304 Stainless Steel Screws \*2 Hex Key2.0mm \*1 Plastic Anchors \*2 Material of Wall Mount Bracket: Stainless Steel (SUS 304) \*1

AWARD:

unit:mm[inch]