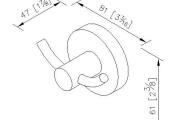

#### **INTRODUCTION:**

Due to the simple design choices, it is easy to collocate in different environments.

unit:mm[inch]