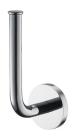

# Spare Toilet Tissue Holder 6810-43-80CP

#### **DESCRIPTION:**

- 1.Brass of forging body meets JIS 3771 standard
- 2. Premium metal construction for durability
- 3. Justime finishes resist corrosion and tarnish
- 4. Finish meets the standard of ASTM-SC2.
- 5. The simply design concept could be collocated with diverse space
- 6. Correctly installed product's loading is 5 kg f
- 7. Spare tissue holder is suitable at public space. It can create the convenient to user and keep the environment neat
- 8. Coordinates with other products in 6810 collection