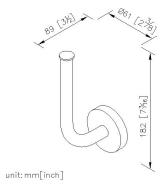

# Spare Toilet Tissue Holder 6810-43-80CP

#### **DESCRIPTION:**

- 1.Brass of forging body meets JIS 3771 standard
- 2. Premium metal construction for durability
- 3. Justime finishes resist corrosion and tarnish
- 4. Finish meets the standard of ASTM-SC2.
- 5. The simply design concept could be collocated with diverse space
- 6. Correctly installed product's loading is 5 kg f
- 7. Spare tissue holder is suitable at public space. It can create the convenient to user and keep the environment neat
- 8. Coordinates with other products in 6810 collection

### **Fixing Kits:**

1.SUS 304 Stainless Steel Screws \*2 Hex Key2.0mm \*1 Plastic Anchors \*2

Material of Wall Mount Bracket: Stainless Steel (SUS 304) \*1