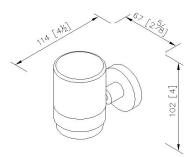

## **Certifictaion:**

**Fixing Kits:** 

1.SUS 304 Stainless Steel Screws \*2 Hex Key2.0mm \*1 Plastic Anchors \*2 Material of Wall Mount Bracket: Stainless Steel (SUS 304) \*1

AWARD:

unit:mm[inch]