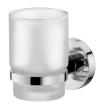

## Tumbler Holder 6810-30-80CP

## **INTRODUCTION:**

Devoid of any striped or colored ornaments, it shows the beauty the simple design.

**DESCRIPTION:** 1.Brass of forging body meets JIS 3771 standard

- 2. Premium metal construction for durability
- 3.Justime finishes resist corrosion and tarnish
- 4. Finish meets the standard of ASTM-SC2.
- 5. The simply design concept could be collocated with diverse space
- 6.Correctly installed product's loading is 2 kg f

7. Frosted glass tumbler

- 8.Capacity: 180ml
- 9. Coordinates with other products in 6810 collection