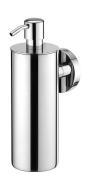

# Soap Dispenser 6810-28-80CP

### **DESCRIPTION:**

1.Brass of forging body meets JIS 3771 standard 2. Premium metal construction for durability 3. Justime finishes resist corrosion and tarnish 4. Finish meets the standard of ASTM-SC2. 5. The simply design concept could be collocated with diverse space 6.Correctly installed product's loading is 2 kg f 7.stainless steel soap dispenser 8. 1.0cc for each dispense 9.Capacity: 360ml 10. Coordinates with other products in 6810 collection