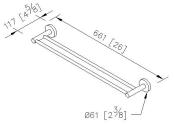

# Double Towel Bar 6810-14-81CP

## 2.Premium metal construction for durability.

3. Justime finishes resist corrosion and tarnish.

1.Brass of forging body meets JIS 3771 standard.

- 4. Finish meets the standard of ASTM-SC2.
- 5. The simply design concept could be collocated with diverse space.
- 6.Correctly installed product's loading is 4 kgf.
- 7. The double towel bar could increase the used space.

#### Fixing Kits:

1.SUS 304 Stainless Steel Screws \*2 Hex Key2.0mm \*1 Plastic Anchors \*4 Material of Wall Mount Bracket: Stainless Steel (SUS 304) \*2

AWARD:

unit:mm[inch]