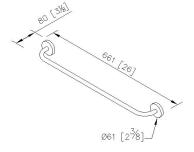

#### **DESCRIPTION:**

- 1.Brass of forging body meets JIS 3771 standard.
- 2. Premium metal construction for durability.
- 3. Justime finishes resist corrosion and tarnish.
- 4. Finish meets the standard of ASTM-SC2.
- 5. The simply design concept could be collocated with diverse space.
- 6. Correctly installed product's loading is 4 kgf.
- 7. The size of towel bar: 600mm.
- 8. Coordinates with other products in 6810 collection.

unit:mm[inch]