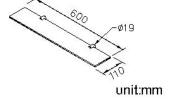

### **DESCRIPTION:**

- 1.Brass of body meets JIS 3604 standard.
- 2. Premium metal construction for durability.
- 3. Justime finishes resist corrosion and tarnish.
- 4. Finish meets the standard of ASTM-SC2.
- 5. Correctly installed product's loading is 5 kgf.
- 6. Coordinates with other products in Still One Collection.
- 7. The design of rack can decrease the water accumulated.
- 8.Tempered glass(600\*110\*6mm).