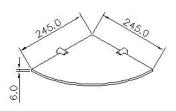

## **DESCRIPTION:**

1.Brass of body meets JIS 3604 standard.

- 2. Premium metal construction for durability.
- 3.Justime finishes resist corrosion and tarnish.
- 4. Finish meets the standard of ASTM-SC2.
- 5.Correctly installed product's loading is 5 kgf.
- $\ensuremath{\mathsf{6.Coord}}\xspace$  of the the products in Still One Collection.
- 7.Tempered glass(240\*240\*6mm).